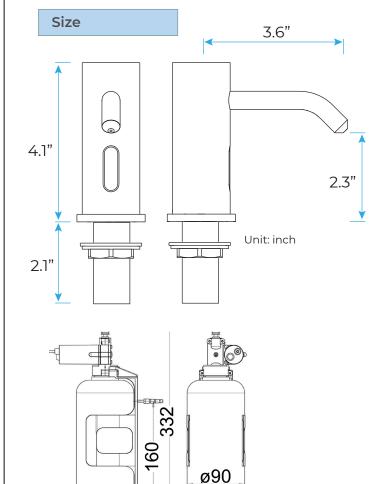

All dimensions and specifications are nominal and may vary. Use actual products for accuracy in critical situations.

Unit: mm

38