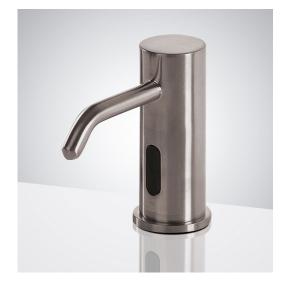

## COMMERCIAL AUTOMATIC SENSOR TOUCHLESS SOAP DISPENSER SPECIFICATIONS

| Specification                    |                                      |
|----------------------------------|--------------------------------------|
| Product Type:                    | Commercial                           |
| Main Construction Material:      | Brass                                |
| Mount Type:                      | Deck                                 |
| Handle Type:                     | Infra-Red                            |
| Power Rating:                    | 3 Amp Fuse, AC: 230V DC: 1.5V        |
| Batteries Required:              | 4 AA Batteries (not supplied)        |
| Number of Tap Holes:             | 1                                    |
| Valve/Cartridge Type:            | Solenoid Valve                       |
| Plumbing System<br>Requirements: | Suitable for all plumbing<br>systems |
| Sensing Range:                   | 2.4-3.9 in (6-10 cm)                 |
| Soap Bottle Volume               | 1000 ml (34 fl.oz.)                  |
| Viscosity of Liquid Soap:        | 100-3500cp (mpA .s)                  |
| Ѕоар Туре                        | Standard Liquid Soap                 |