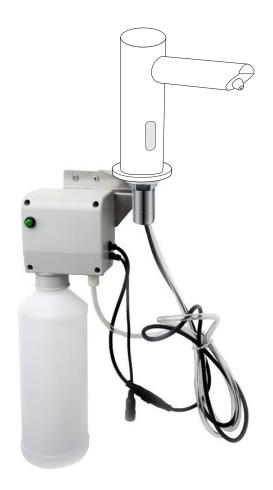

## COMMERCIAL AUTOMATIC SENSOR TOUCHLESS SOAP DISPENSER SPECIFICATIONS

| Specification                    |                                      |
|----------------------------------|--------------------------------------|
| Product Type:                    | Commercial                           |
| Main Construction Material:      | Brass                                |
| Mount Type:                      | Deck                                 |
| Handle Type:                     | Infra-Red                            |
| Power Rating:                    | 3 Amp Fuse, AC: 230V DC: 1.5V        |
| Batteries Required:              | 4 AA Batteries (not supplied)        |
| Number of Tap Holes:             | 1                                    |
| Valve/Cartridge Type:            | Solenoid Valve                       |
| Plumbing System<br>Requirements: | Suitable for all plumbing<br>systems |
| Sensing Range:                   | 2.4-3.9 in (6-10 cm)                 |
| Soap Bottle Volume               | 1000 ml (34 fl.oz.)                  |
| Viscosity of Liquid Soap:        | 100-3500cp (mpA .s)                  |
| Ѕоар Туре                        | Standard Liquid Soap                 |